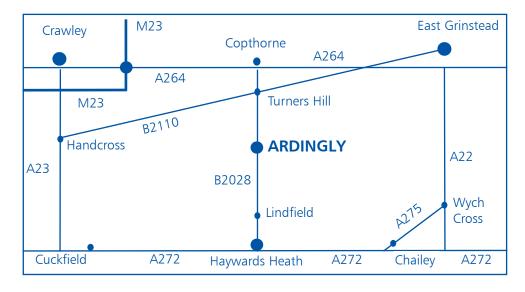

# Ardingly October Charity Fair For Christmas Shopping

South of England Showground Ardingly, RH17 6TL

**Tuesday** 

**15<sup>th</sup> October 2019** 

9.30am - 3.30pm

**Over 50 stalls** 

**Entrance £5** 

Café